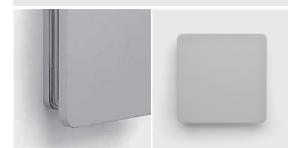

## 401703

Square wall surface-mounted luminaire creating a **mono-directional wall-washer lighting effect** on the wall. Fixture for outdoor installation on a wall. Phospho-chromatised and polyester powder coated die-cast copper-free aluminium body, frosted polycarbonate diffuser, moulded silicone gasket and stainless steel screws. Built-in LED driver 220-240V 50-60Hz, with 6 mid-power CREE XH-G LED. IP65 rating.