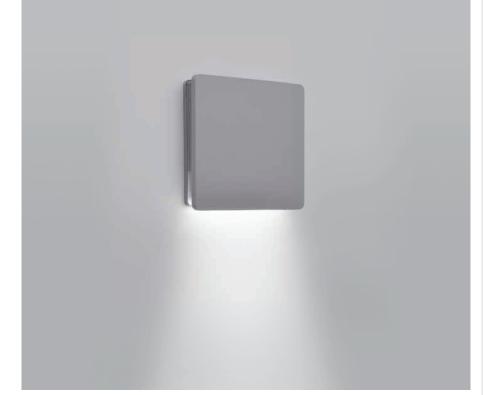

## 401703

Square wall surface-mounted luminaire creating a **mono-directional wall-washer lighting effect** on the wall. Fixture for outdoor installation on a wall. Phospho-chromatised and polyester powder coated die-cast copper-free aluminium body, frosted polycarbonate diffuser, moulded silicone gasket and stainless steel screws. Built-in LED driver 220-240V 50-60Hz, with 6 mid-power CREE XH-G LED. IP65 rating.