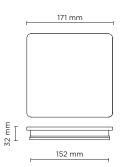

## 401703

Square wall surface-mounted luminaire creating a **mono-directional wall-washer lighting effect** on the wall. Fixture for outdoor installation on a wall. Phospho-chromatised and polyester powder coated die-cast copper-free aluminium body, frosted polycarbonate diffuser, moulded silicone gasket and stainless steel screws. Built-in LED driver 220-240V 50-60Hz, with 6 mid-power CREE XH-G LED. IP65 rating.